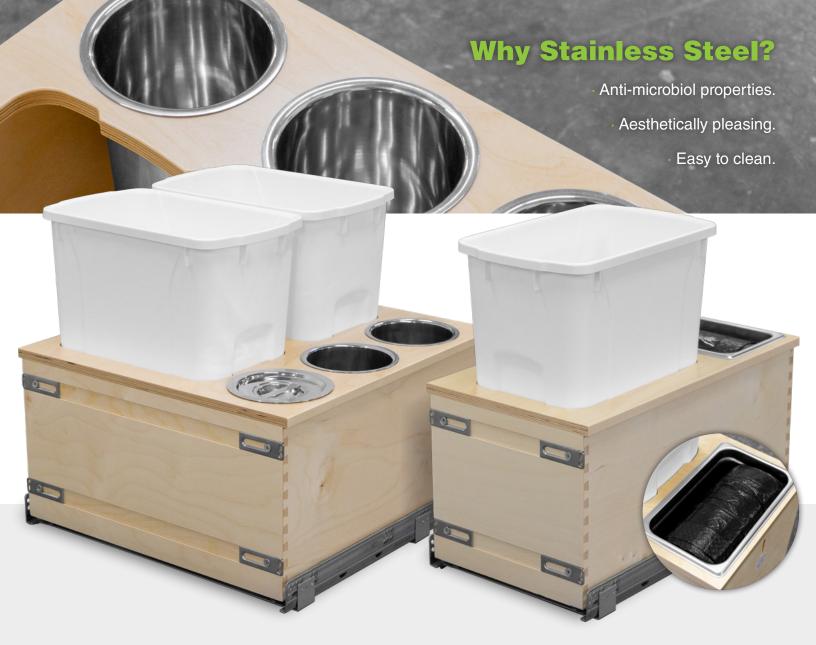

# **Double Bin Waste System**

- · Fits 20-1/2" minimum cabinet opening.
- · Available in Cascade & Signature Series.
- · (3) 2 quart stainless steel canisters and 1 lid, removable for easy cleaning.
- Wood top can be reversed by removing 8 screws if customer prefers canisters on left side.
- · BLUM 170# Movento soft-close slides.
- · Comes standard with 34 quart bins. 50 Quart available with 3 weeks lead time.

## **Single Bin Waste System**

- Rear stainless steel bin replaces the original fixed wood compartment.
- · Standard on Edge, Cascade & Signature Series.
- · Anti-microbiol properties.
- · Removable for easy cleaning.