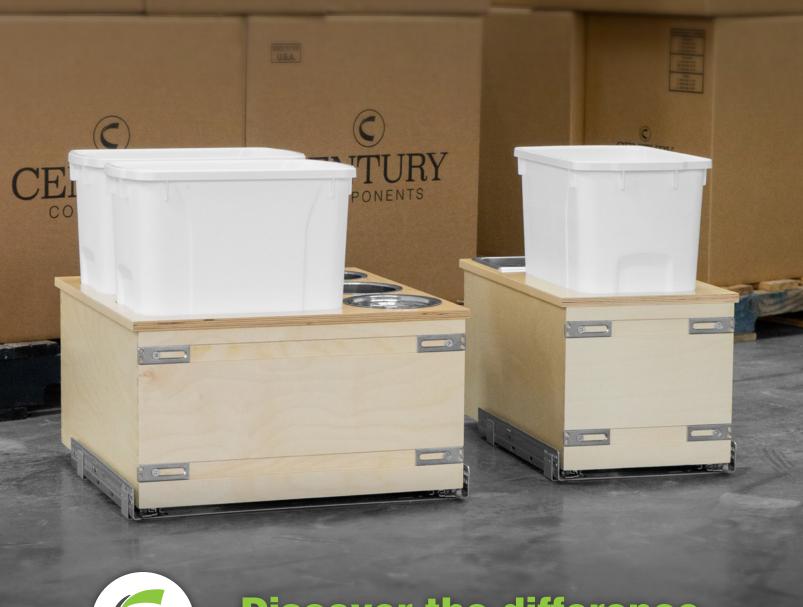

# NEVER. STOP. IMPROVING.

The industry leading Century Waste Systems are always improving. We now offer double bin units for 20-1/2" minimum cabinet openings and our single bin units now comes standard with a stainless steel storage tub.

# **Double Bin Waste System**

- · Fits 20-1/2" minimum cabinet opening.
- · Available in Cascade & Signature Series.
- · (3) 2 quart stainless steel canisters and 1 lid, removable for easy cleaning.
- Wood top can be reversed by removing 8 screws if customer prefers canisters on left side.
- · BLUM 170# Movento soft-close slides.
- · Comes standard with 34 quart bins. 50 Quart available with 3 weeks lead time.

## **Single Bin Waste System**

- Rear stainless steel bin replaces the original fixed wood compartment.
- · Standard on Edge, Cascade & Signature Series.
- · Anti-microbiol properties.
- · Removable for easy cleaning.